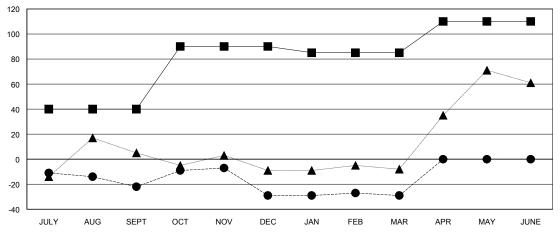

# GOALS AND ACTUAL MEMBERS CUMULATIVE

| -=- | NEW MEMBER GROWTH NET GOAL |
|-----|----------------------------|
|     |                            |

NEW MEMBER GROWTH ACTUAL - LAST YEAR MEMBERSHIP ACTUAL

# **LOCATION MACEDONIA (FYROM)**

**GMT CA** 

| Clubs                 |               |           |               | Members               |                                                                |                                                              |                                                    |
|-----------------------|---------------|-----------|---------------|-----------------------|----------------------------------------------------------------|--------------------------------------------------------------|----------------------------------------------------|
| RESULTS FOR 2016-2017 |               |           |               | RESULTS FOR 2016-2017 |                                                                |                                                              |                                                    |
| QUARTER               | NEW CLUB GOAL | NEW CLUBS | DROPPED CLUBS | QUARTER               | NEW MEMBER GROWTH<br>NET GOAL (not reinstated<br>or transfers) | NEW MEMBER<br>GROWTH ACTUAL (not<br>reinstated or transfers) | DROPPED<br>MEMBERS ACTUAL<br>(including transfers) |
| JULY/AUG/SEPT         | 1             | 0         | 0             | JULY/AUG/SEPT         | 40                                                             | 3                                                            | 25                                                 |
| OCT/NOV/DEC           | 2             | 1         | 1             | OCT/NOV/DEC           | 50                                                             | 47                                                           | 54                                                 |
| JAN/FEB/MAR           | 0             | 0         | 0             | JAN/FEB/MAR           | -5                                                             | 30                                                           | 30                                                 |
| APR/MAY/JUNE          | 1             | 0         | 0             | APR/MAY/JUNE          | 25                                                             | 0                                                            | 0                                                  |