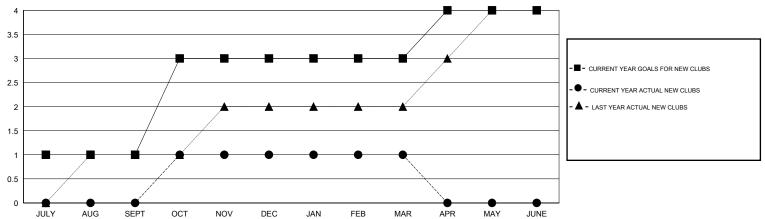

### GOALS AND ACTUAL NEW CLUBS CUMULATIVE

# **LOCATION MACEDONIA (FYROM)**

**GMT CA** 

| Clubs                 |               |           |               | Members               |                                                                |                                                              |                                                    |
|-----------------------|---------------|-----------|---------------|-----------------------|----------------------------------------------------------------|--------------------------------------------------------------|----------------------------------------------------|
| RESULTS FOR 2016-2017 |               |           |               | RESULTS FOR 2016-2017 |                                                                |                                                              |                                                    |
| QUARTER               | NEW CLUB GOAL | NEW CLUBS | DROPPED CLUBS | QUARTER               | NEW MEMBER GROWTH<br>NET GOAL (not reinstated<br>or transfers) | NEW MEMBER<br>GROWTH ACTUAL (not<br>reinstated or transfers) | DROPPED<br>MEMBERS ACTUAL<br>(including transfers) |
| JULY/AUG/SEPT         | 1             | 0         | 0             | JULY/AUG/SEPT         | 40                                                             | 3                                                            | 25                                                 |
| OCT/NOV/DEC           | 2             | 1         | 1             | OCT/NOV/DEC           | 50                                                             | 47                                                           | 54                                                 |
| JAN/FEB/MAR           | 0             | 0         | 0             | JAN/FEB/MAR           | -5                                                             | 30                                                           | 30                                                 |
| APR/MAY/JUNE          | 1             | 0         | 0             | APR/MAY/JUNE          | 25                                                             | 0                                                            | 0                                                  |